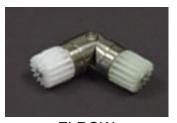

## 29mm DECORATOR ROD CORNER RANGE

ELBOW Code: 6147SS, 6147AB, 6147G, 6147BN

PASSOVER RING Code: 6132SS, 6132AB, 6156G, 6156BN

PASSOVER BRACKET Code: 6156SS, 6156AB, 6156G, 6156BN

CENTRE/STAYED BRACKET Code: 6155SS, 6155AB, 6155G, 6155BN