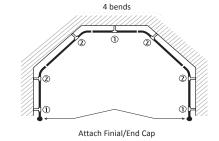

## BEND COMBINATION EXAMPLES & SPECIFICATIONS

- 1 = Centre/Stayed Bracket
- 2 = Passover Bracket

Attach Finial/End Cap

| 29mm Bay Rod                         | 2 Bends                                                                                | 4 Bends | 6 Bends |
|--------------------------------------|----------------------------------------------------------------------------------------|---------|---------|
| Select poles for your size of window | See Bend combinations to select your sizes                                             |         |         |
| Bay Corner Elbow                     | 2                                                                                      | 4       | 6       |
| Centre/Stayed Bracket                | 3                                                                                      | 3       | 3       |
| Passover Bracket                     | 2                                                                                      | 4       | 6       |
| Passover Rings                       | 1 ring per 10cm of rod (i.e. 120cm = 12 rings)                                         |         |         |
| Rod Joiner - 6146                    | Only required when using split length rods or if width of window is more than 3 metres |         |         |