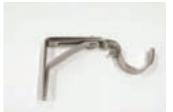

## 29mm DECORATOR ROD CORNER RANGE

ELBOW Code: 6147SS, 6147AB, 6147G, 6147BN

PASSOVER RING Code: 6132SS, 6132AB, 6156G, 6156BN

PASSOVER BRACKET Code: 6156SS, 6156AB, 6156G, 6156BN

CENTRE/STAYED BRACKET Code: 6155SS, 6155AB, 6155G, 6155BN