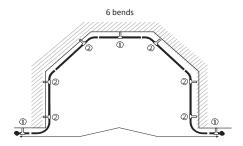

## BEND COMBINATION EXAMPLES & SPECIFICATIONS

- 1 = Centre/Stayed Bracket
- 2 = Passover Bracket

Attach Finial/End Cap

| 29mm Bay Rod                         | 2 Bends                                                                                | 4 Bends | 6 Bends |
|--------------------------------------|----------------------------------------------------------------------------------------|---------|---------|
| Select poles for your size of window | See Bend combinations to select your sizes                                             |         |         |
| Bay Corner Elbow                     | 2                                                                                      | 4       | 6       |
| Centre/Stayed Bracket                | 3                                                                                      | 3       | 3       |
| Passover Bracket                     | 2                                                                                      | 4       | 6       |
| Passover Rings                       | 1 ring per 10cm of rod (i.e. 120cm = 12 rings)                                         |         |         |
| Rod Joiner - 6146                    | Only required when using split length rods or if width of window is more than 3 metres |         |         |