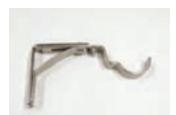

## 29mm DECORATOR ROD CORNER RANGE

ELBOW Code: 6147SS, 6147AB, 6147G, 6147BN

PASSOVER RING Code: 6132SS, 6132AB, 6156G, 6156BN

PASSOVER BRACKET Code: 6156SS, 6156AB, 6156G, 6156BN

CENTRE/STAYED BRACKET Code: 6155SS, 6155AB, 6155G, 6155BN