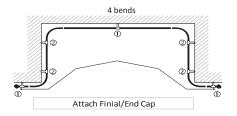

## BEND COMBINATION EXAMPLES & SPECIFICATIONS

- 1 = Centre/Stayed Bracket
- 2 = Passover Bracket

Attach Finial/End Cap

| 29mm Bay Rod                         | 2 Bends                                                                                | 4 Bends | 6 Bends |
|--------------------------------------|----------------------------------------------------------------------------------------|---------|---------|
| Select poles for your size of window | See Bend combinations to select your sizes                                             |         |         |
| Bay Corner Elbow                     | 2                                                                                      | 4       | 6       |
| Centre/Stayed Bracket                | 3                                                                                      | 3       | 3       |
| Passover Bracket                     | 2                                                                                      | 4       | 6       |
| Passover Rings                       | 1 ring per 10cm of rod (i.e. 120cm = 12 rings)                                         |         |         |
| Rod Joiner - 6146                    | Only required when using split length rods or if width of window is more than 3 metres |         |         |