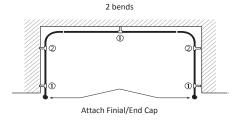

## BEND COMBINATION EXAMPLES & SPECIFICATIONS

- 1 = Centre/Stayed Bracket
- 2 = Passover Bracket

Attach Finial/End Cap

| 29mm Bay Rod                         | 2 Bends                                                                                | 4 Bends | 6 Bends |
|--------------------------------------|----------------------------------------------------------------------------------------|---------|---------|
| Select poles for your size of window | See Bend combinations to select your sizes                                             |         |         |
| Bay Corner Elbow                     | 2                                                                                      | 4       | 6       |
| Centre/Stayed Bracket                | 3                                                                                      | 3       | 3       |
| Passover Bracket                     | 2                                                                                      | 4       | 6       |
| Passover Rings                       | 1 ring per 10cm of rod (i.e. 120cm = 12 rings)                                         |         |         |
| Rod Joiner - 6146                    | Only required when using split length rods or if width of window is more than 3 metres |         |         |